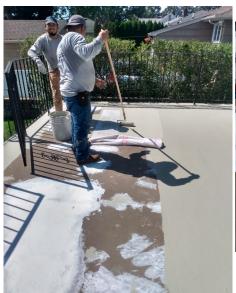

**Installing Acrylabs Base System** 

Using Brushable Sealant to smooth out the blemishes

### **About the project:**

This project was completed by a New York contractor on a residential deck project in Clifton, New Jersey. It had a failing fiberglass system with peeling paint. The contractor scraped off the peeling paint, power washed clean, then applied Acrylabs Base System and DEK-coat finishes.