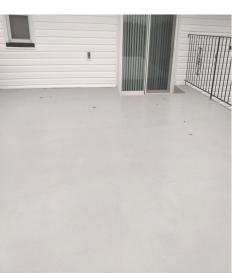

#### **DEK-coat finishes applied**

### **About the project:**

This project was completed by a New York contractor on a residential deck project in Clifton, New Jersey. It had a failing fiberglass system with peeling paint. The contractor scraped off the peeling paint, power washed clean, then applied Acrylabs Base System and DEK-coat finishes.