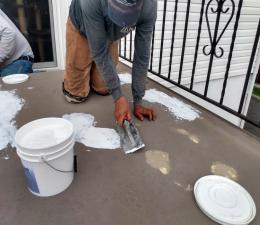

**Installing Acrylabs Base System** 

Using Brushable Sealant to smooth out the blemishes

### **About the project:**

This project was completed by a New York contractor on a residential deck project in Clifton, New Jersey. It had a failing fiberglass system with peeling paint. The contractor scraped off the peeling paint, power washed clean, then applied Acrylabs Base System and DEK-coat finishes.