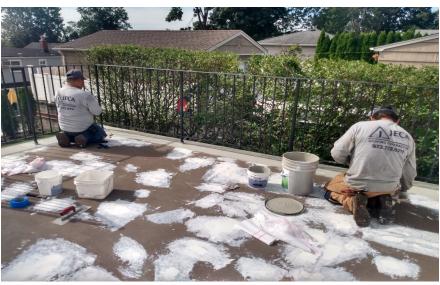

## Project Profile

Installing 12" fabric around perimeter and details

### **About the project:**

This project was completed by a New York contractor on a residential deck project in Clifton, New Jersey. It had a failing fiberglass system with peeling paint. The contractor scraped off the peeling paint, power washed clean, then applied Acrylabs Base System and DEK-coat finishes.