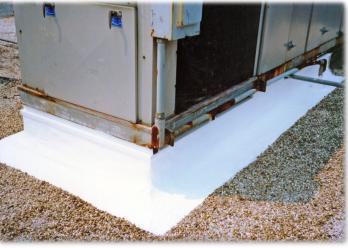

This asphalt BUR curb suffered from many years of **UV** degradation

The Acrylabs Patch Kit was the perfect tool for making the repair and creating a watertight curb