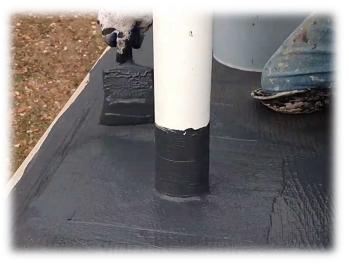

Pipe penetrations and curbs are critical areas on a roof and are often prone to leaking. Using the Acrylabs Patch Kit, a newly installed PVC vent pipe was made watertight and sealed to the existing roof.