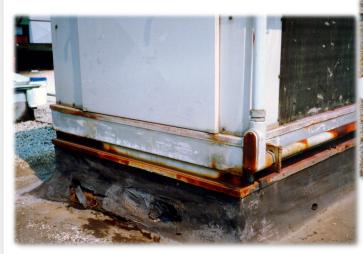

This asphalt BUR curb suffered from many years of **UV** degradation

The Acrylabs Patch Kit was the perfect tool for making the repair and creating a watertight curb