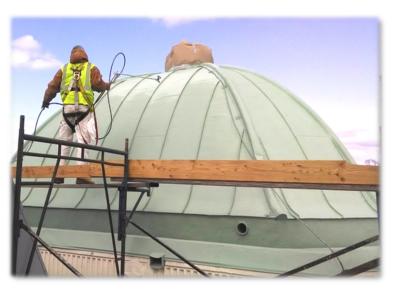

## **About the project:**

This historic roof at the Rye Playland was renewed by using the Acrylabs PR-20 System. Fabric Reinforcement was used to address all seams and penetrations to create a seamless and watertight membrane. This roof required a specific color that Acrylabs was able to formulate and match.

The lightning diverter system was temporarily removed, the roofs were properly repaired, then the Acrylabs System installed

To get the desired finished look, spray techniques were utilized