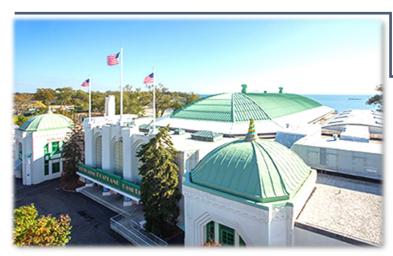

## *Rye Playland Ice Rink*

## Project Specifications:

- Rye Playland Ice Rink
  Rye, New York
- Standing Seam Metal

## **About the project:**

This historic roof at the Rye Playland was renewed by using the Acrylabs PR-20 System. Fabric Reinforcement was used to address all seams and penetrations to create a seamless and watertight membrane. This roof required a specific color that Acrylabs was able to formulate and match.