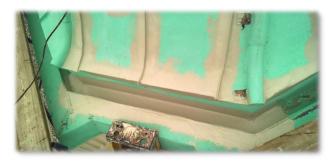

## **About the project:**

This historic roof at the Rye Playland was renewed by using the Acrylabs PR-20 System. Fabric Reinforcement was used to address all seams and penetrations to create a seamless and watertight membrane. This roof required a specific color that Acrylabs was able to formulate and match.

The lightning diverter system was temporarily removed, the roofs were properly repaired, then the Acrylabs System installed

To get the desired finished look, spray techniques were utilized