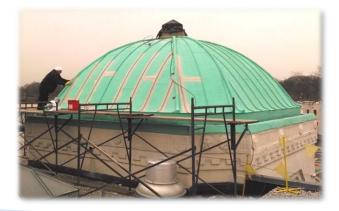

## **About the project:**

This historic roof at the Rye Playland was renewed by using the Acrylabs PR-20 System. Fabric Reinforcement was used to address all seams and penetrations to create a seamless and watertight membrane. This roof required a specific color that Acrylabs was able to formulate and match.

The lightning diverter system was temporarily removed, the roofs were properly repaired, then the Acrylabs System installed

To get the desired finished look, spray techniques were utilized