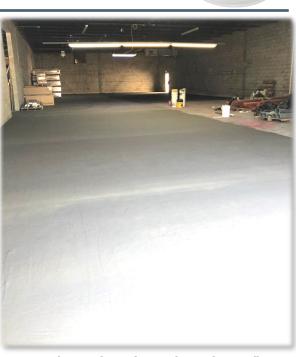

Damaged manufacturing and warehouse floors are expensive to replace. Acrycrete can solve a variety of floor issues with minimal disruptions of operations

This worn out parking garage deck was resurfaced using the Acrycrete System, making it water tight and adding many more years of service