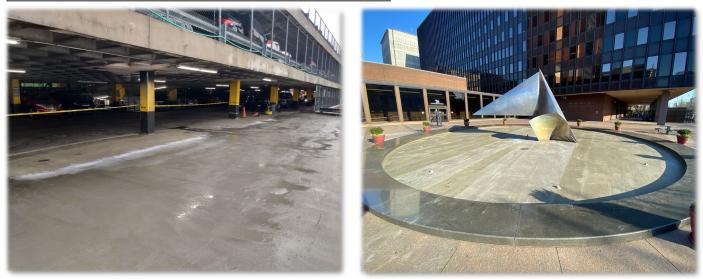

Damaged manufacturing and warehouse floors are expensive to replace. Acrycrete can solve a variety of floor issues with minimal disruptions of operations

This worn out parking garage deck was resurfaced using the Acrycrete System, making it water tight and adding many more years of service

This center-city fountain is the pride of the block. Installing the Acrycrete System restored its vibrant look and provided a watertight surface