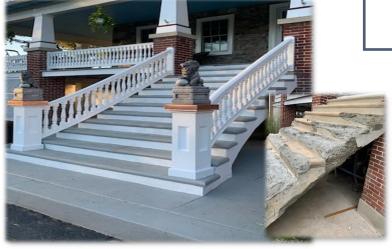

This center-city fountain is the pride of the block. Installing the Acrycrete System restored its vibrant look and provided a watertight surface